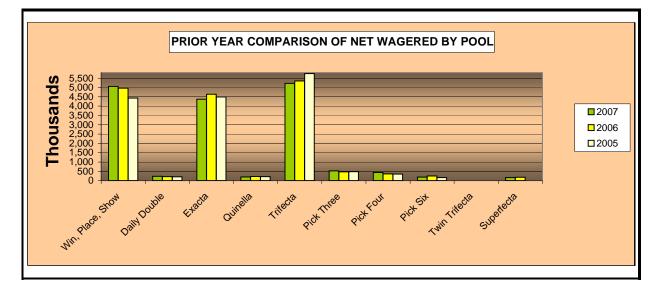

#### OKLAHOMA HORSE RACING COMMISSION STATISTICAL REPORT OF OPERATIONS REMINGTON PARK - MIXED BREED RACE MEETING PRIOR YEAR COMPARISON - NET WAGERED BY POOL MARCH 9, 2007 THROUGH JUNE 3, 2007

|                     | 2007         | 2006         | 2005         | 2006 to 2007<br>Increase<br>(Decrease) | %<br>Change | 2005 to 2006<br>increase<br>(Decrease) | %<br>Change |
|---------------------|--------------|--------------|--------------|----------------------------------------|-------------|----------------------------------------|-------------|
| Win, Place, Show    | \$5,061,672  | \$4,964,214  | \$4,430,785  | \$97,458                               | 2%          | \$533,429                              | 12%         |
| Daily Double        | 232,279      | 210,794      | 207,395      | 21,485                                 | 10%         | 3,399                                  | 2%          |
| Exacta              | 4,372,423    | 4,640,955    | 4,492,547    | (268,532)                              | -6%         | 148,408                                | 3%          |
| Quinella            | 196,424      | 219,580      | 217,218      | (23,156)                               | -11%        | 2,362                                  | 1%          |
| Trifecta            | 5,223,008    | 5,350,398    | 5,749,707    | (127,390)                              | -2%         | (399,309)                              | -7%         |
| Pick Three          | 527,315      | 472,496      | 483,406      | 54,819                                 | 12%         | (10,910)                               | -2%         |
| Pick Four           | 437,746      | 362,469      | 353,949      | 75,278                                 | 21%         | 8,520                                  | 2%          |
| Pick Five           | 0            | 0            | 0            | 0                                      | 0%          | 0                                      | 0%          |
| Pick Six            | 190,987      | 249,067      | 164,791      | (58,080)                               | -23%        | 84,276                                 | 51%         |
| Other Multiple Pick | 0            | 0            | 0            | 0                                      | 0%          | 0                                      | 0%          |
| Twin Trifecta       | 11,713       | 3,234        | 3,078        | 8,479                                  | 262%        | 156                                    | 5%          |
| Superfecta          | 1,843,736    | 1,669,370    | 1,164,475    | 174,366                                | 10%         | 504,895                                | 43%         |
| NET WAGERED         | \$18,097,302 | \$18,142,576 | \$17,267,350 | (\$45,274)                             | 0%          | \$875,226                              | 5%          |