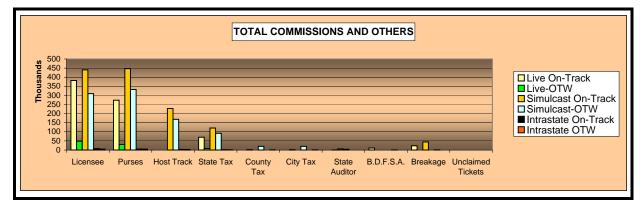

#### OKLAHOMA HORSE RACING COMMISSION STATISTICAL REPORT OF OPERATIONS REMINGTON PARK - MIXED BREED RACE MEETING DISTRIBUTION SUMMARY OF NET WAGERED-LIVE DAYS MARCH 9, 2007 THROUGH JUNE 3, 2007

|                              |                |              | Live D         | avs            |             |              |                 |
|------------------------------|----------------|--------------|----------------|----------------|-------------|--------------|-----------------|
|                              | Live           | e e          | Simu           |                | Intra       | state        | Grand           |
|                              | On-Track       | ΟΤΨ          | On-Track       | OTW            | On-Track    | OTW          | Total           |
|                              |                | -            |                | -              |             | -            |                 |
|                              |                |              |                |                |             |              |                 |
| NET WAGERED                  | \$3,515,831.70 | \$417,806.10 | \$6,047,305.50 | \$4,510,578.40 | \$88,393.40 | \$158,357.00 | \$14,738,272.10 |
|                              |                |              |                |                |             |              |                 |
| COMMISSIONS:                 |                |              |                |                |             |              |                 |
| Licensee                     | 381,945.52     | 48,284.70    | 440,383.97     | 309,764.95     | 7,773.09    | 5,248.23     | 1,193,400.46    |
| Purses                       | 273,708.39     | 30,196.29    | 447,054.12     | 332,440.67     | 5,795.68    | 5,277.52     | 1,094,472.67    |
| Host Track                   | 0.00           | 0.00         | 227,994.66     | 168,529.42     | 3,535.74    | 2,901.69     | 402,961.51      |
| State Tax                    | 70,316.63      | 8,356.12     | 120,946.13     | 91,927.89      | 1,767.87    | 1,450.84     | 294,765.48      |
| County Tax                   | 0.00           | 1,880.13     | 0.00           | 20,297.60      | 0.00        | 712.61       | 22,890.34       |
| City Tax                     | 0.00           | 1,880.13     | 0.00           | 20,297.60      | 0.00        | 712.61       | 22,890.34       |
| State Auditor                | 0.00           | 417.81       | 6,047.31       | 4,510.58       | 0.00        | 158.36       | 11,134.05       |
| Breeding Development Fund    |                |              |                |                |             |              |                 |
| Special Account (B.D.F.S.A.) | 10,798.69      | 0.00         | 0.00           | 0.00           | 260.48      | 0.00         | 11,059.17       |
|                              |                |              |                |                |             |              |                 |
| OTHERS:                      |                |              |                |                |             |              |                 |
| Breakage                     | 23,313.12      | 0.00         | 44,196.69      | 0.00           | 826.39      | 0.00         | 68,336.20       |
| Unclaimed Tickets            | 0.00           | 0.00         | 0.00           | 0.00           | 0.00        | 0.00         | 0.00            |
|                              |                |              |                |                |             |              |                 |
| TOTAL COMMISSIONS            |                |              |                |                |             |              |                 |
| AND OTHERS:                  | 760,082.35     | 91,015.17    | 1,286,622.88   | 947,768.71     | 19,959.25   | 16,461.85    | 3,121,910.21    |
|                              |                |              |                |                |             |              |                 |
| NET PAID TO THE PUBLIC       | \$2,755,749.35 | \$326,790.93 | \$4,760,682.62 | \$3,562,809.69 | \$68,434.15 | \$141,895.15 | \$11,616,361.89 |