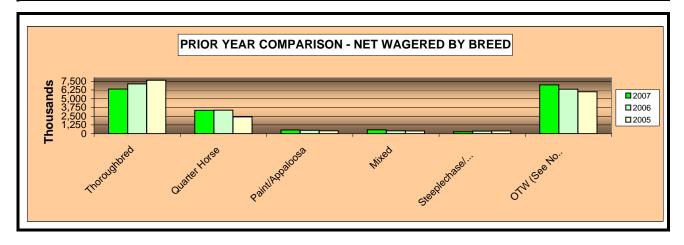

#### OKLAHOMA HORSE RACING COMMISSION STATISTICAL REPORT OF OPERATIONS REMINGTON PARK - MIXED BREED RACE MEETING PRIOR YEAR COMPARISON - NET WAGERED BY BREED MARCH 9, 2007 THROUGH JUNE 3, 2007

|                      | 2007         | 2006         | 2005         | 2006 to 2007<br>Increase<br>(Decrease) | %<br>Change | 2005 to 2006<br>increase<br>(Decrease) | %<br>Change |
|----------------------|--------------|--------------|--------------|----------------------------------------|-------------|----------------------------------------|-------------|
|                      |              |              |              |                                        |             |                                        |             |
| Thoroughbred         | \$6,391,909  | \$7,139,594  | \$7,656,116  | (\$747,685)                            | -10%        | (\$516,522)                            | -7%         |
| Quarter Horse        | 3,349,913    | 3,367,270    | 2,409,524    | (17,358)                               | -1%         | 957,746                                | 40%         |
| Paint/Appaloosa      | 517,679      | 482,040      | 423,223      | 35,639                                 | 7%          | 58,817                                 | 14%         |
| Mixed                | 554,000      | 416,722      | 384,779      | 137,278                                | 33%         | 31,943                                 | 8%          |
| Steeplechase/Harness | 283,765      | 373,709      | 387,602      | (89,944)                               | -24%        | (13,893)                               | -4%         |
| OTW (See Note 2)     | 7,000,037    | 6,363,240    | 6,006,107    | 636,797                                | 10%         | 357,133                                | 6%          |
| NET WAGERED          | \$18,097,302 | \$18,142,575 | \$17,267,351 | (\$45,273)                             | 0%          | \$875,224                              | 5%          |