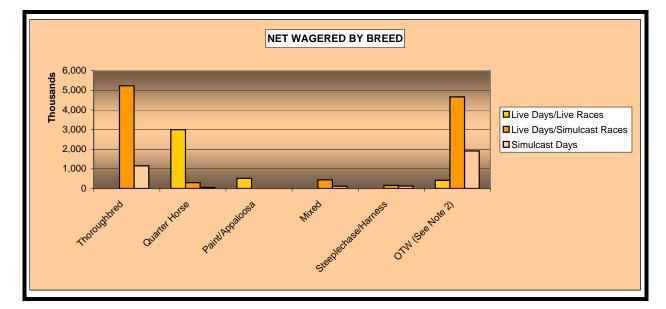

#### OKLAHOMA HORSE RACING COMMISSION STATISTICAL REPORT OF OPERATIONS REMINGTON PARK - MIXED BREED RACE MEETING NUMBER OF RACES BY BREED MARCH 9, 2007 THROUGH JUNE 3, 2007

|                      |               | e Days             |                   | Total         | Total              |                |
|----------------------|---------------|--------------------|-------------------|---------------|--------------------|----------------|
|                      | Live<br>Races | Simulcast<br>Races | Simulcast<br>Days | Live<br>Races | Simulcast<br>Races | Grand<br>Total |
|                      |               |                    |                   |               |                    |                |
| Thoroughbred         | 0             | 7,285              | 2,764             | 0             | 10,049             | 10,049         |
| Quarter Horse        | 419           | 523                | 74                | 419           | 597                | 1,016          |
| Paint/Appaloosa      | 81            | 0                  | 0                 | 81            | 0                  | 81             |
| Mixed                | 0             | 1,218              | 394               | 0             | 1,612              | 1,612          |
| Steeplechase/Harness | 0             | 2,196              | 1,622             | 0             | 3,818              | 3,818          |
| OTW (See Note 2)     | 0             | 0                  | 0                 | 0             | 0                  | 0              |
|                      |               |                    |                   |               |                    |                |
| NET WAGERED          | 500           | 11,222             | 4,854             | 500           | 16,076             | 16,576         |