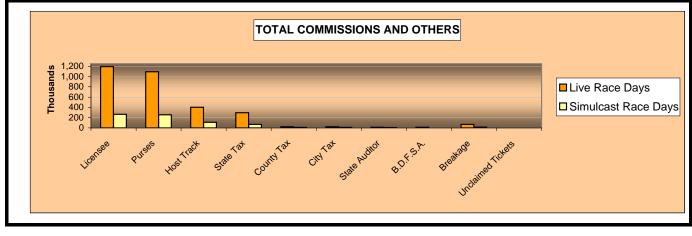

#### OKLAHOMA HORSE RACING COMMISSION STATISTICAL REPORT OF OPERATIONS REMINGTON PARK - MIXED BREED RACE MEETING DISTRIBUTION SUMMARY OF NET WAGERED MARCH 9, 2007 THROUGH JUNE 3, 2007

|                                | Live<br>Days    | Simulcast<br>Days | Total           | Guest<br>Facilities<br>(See Note 1) | Grand<br>Total  |
|--------------------------------|-----------------|-------------------|-----------------|-------------------------------------|-----------------|
| NET WAGERED                    | \$14,738,272.10 | \$3,359,029.75    | \$18,097,301.85 | \$21,240,930.76                     | \$39,338,232.61 |
| COMMISSIONS:                   |                 |                   |                 |                                     |                 |
| Licensee                       | 1,193,400.46    | 266,065.89        | 1,459,466.35    | 294,315.02                          | 1,753,781.37    |
| Purses                         | 1,094,472.67    | 255,764.63        | 1,350,237.30    | 215,140.43                          | 1,565,377.73    |
| Host Track                     | 402,961.51      | 108,436.64        | 511,398.15      | 0.00                                | 511,398.15      |
| State Tax                      | 294,765.48      | 67,180.62         | 361,946.10      | 50,597.66                           | 412,543.76      |
| County Tax (See Note 4)        | 22,890.34       | 8,609.83          | 31,500.17       | 0.00                                | 31,500.17       |
| City Tax (See Note 4)          | 22,890.34       | 8,609.83          | 31,500.17       | 0.00                                | 31,500.17       |
| State Auditor                  | 11,134.05       | 3,313.53          | 14,447.58       | 0.00                                | 14,447.58       |
| Breeding Development Fund      |                 |                   |                 |                                     |                 |
| Special Account (B.D.F.S.A.)   | 11,059.17       | 145.38            | 11,204.55       | 9,276.58                            | 20,481.13       |
| OTHERS:                        |                 |                   |                 |                                     |                 |
| Breakage                       | 68,336.20       | 14,461.02         | 82,797.22       | 0.00                                | 82,797.22       |
| Unclaimed Tickets (See Note 3) | 0.00            | 0.00              | 0.00            | 0.00                                | 0.00            |
| TOTAL COMMISSIONS              |                 |                   |                 |                                     |                 |
| AND OTHERS:                    | 3,121,910.21    | 732,587.37        | 3,854,497.58    | \$569,329.69                        | \$4,423,827.27  |
| NET PAID TO THE PUBLIC         | \$11,616,361.89 | \$2,626,442.38    | \$14,242,804.27 |                                     |                 |