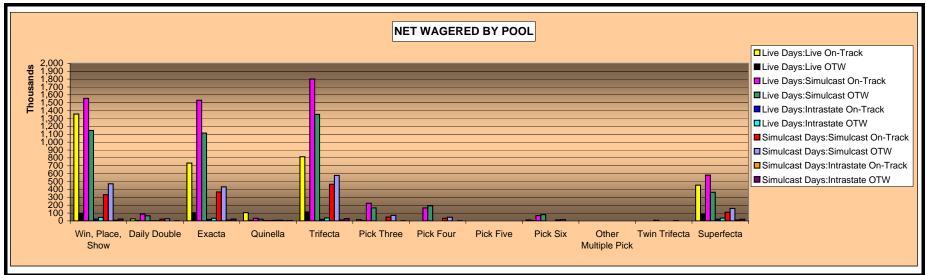

#### OKLAHOMA HORSE RACING COMMISSION STATISTICAL REPORT OF OPERATIONS REMINGTON PARK - MIXED BREED RACE MEETING NET WAGERED BY BREED MARCH 9, 2007 THROUGH JUNE 3, 2007

|                      | Live Days<br>Live Simulcast<br>Races Races |              | Simulcast<br>Days | Total<br>Live<br>Races | Total<br>Simulcast<br>Races | Grand<br>Total |
|----------------------|--------------------------------------------|--------------|-------------------|------------------------|-----------------------------|----------------|
|                      |                                            |              |                   |                        |                             |                |
| Thoroughbred         | \$0                                        | \$5,235,696  | \$1,156,213       | \$0                    | \$6,391,909                 | \$6,391,909    |
| Quarter Horse        | 2,998,153                                  | 299,173      | 52,587            | 2,998,153              | 351,760                     | 3,349,913      |
| Paint/Appaloosa      | 517,679                                    | 0            | 0                 | 517,679                | 0                           | 517,679        |
| Mixed                | 0                                          | 440,479      | 113,520           | 0                      | 554,000                     | 554,000        |
| Steeplechase/Harness | 0                                          | 160,350      | 123,414           | 0                      | 283,765                     | 283,765        |
| OTW (See Note 2)     | 417,806                                    | 4,668,935    | 1,913,296         | 417,806                | 6,582,231                   | 7,000,037      |
|                      |                                            |              |                   |                        |                             |                |
| NET WAGERED          | \$3,933,638                                | \$10,804,634 | \$3,359,030       | \$3,933,638            | \$14,163,664                | \$18,097,302   |