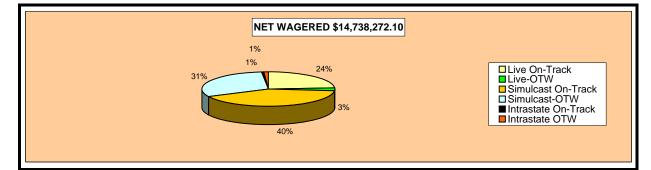

#### OKLAHOMA HORSE RACING COMMISSION STATISTICAL REPORT OF OPERATIONS REMINGTON PARK - MIXED BREED RACE MEETING DISTRIBUTION SUMMARY OF NET WAGERED-LIVE DAYS MARCH 9, 2007 THROUGH JUNE 3, 2007

|                              |                |              | Live D         | avs            |             |              |                 |
|------------------------------|----------------|--------------|----------------|----------------|-------------|--------------|-----------------|
|                              | Live           | e e          | Simu           |                | Intra       | state        | Grand           |
|                              | On-Track       | ΟΤΨ          | On-Track       | OTW            | On-Track    | OTW          | Total           |
|                              |                | -            |                | -              |             | -            |                 |
|                              |                |              |                |                |             |              |                 |
| NET WAGERED                  | \$3,515,831.70 | \$417,806.10 | \$6,047,305.50 | \$4,510,578.40 | \$88,393.40 | \$158,357.00 | \$14,738,272.10 |
|                              |                |              |                |                |             |              |                 |
| COMMISSIONS:                 |                |              |                |                |             |              |                 |
| Licensee                     | 381,945.52     | 48,284.70    | 440,383.97     | 309,764.95     | 7,773.09    | 5,248.23     | 1,193,400.46    |
| Purses                       | 273,708.39     | 30,196.29    | 447,054.12     | 332,440.67     | 5,795.68    | 5,277.52     | 1,094,472.67    |
| Host Track                   | 0.00           | 0.00         | 227,994.66     | 168,529.42     | 3,535.74    | 2,901.69     | 402,961.51      |
| State Tax                    | 70,316.63      | 8,356.12     | 120,946.13     | 91,927.89      | 1,767.87    | 1,450.84     | 294,765.48      |
| County Tax                   | 0.00           | 1,880.13     | 0.00           | 20,297.60      | 0.00        | 712.61       | 22,890.34       |
| City Tax                     | 0.00           | 1,880.13     | 0.00           | 20,297.60      | 0.00        | 712.61       | 22,890.34       |
| State Auditor                | 0.00           | 417.81       | 6,047.31       | 4,510.58       | 0.00        | 158.36       | 11,134.05       |
| Breeding Development Fund    |                |              |                |                |             |              |                 |
| Special Account (B.D.F.S.A.) | 10,798.69      | 0.00         | 0.00           | 0.00           | 260.48      | 0.00         | 11,059.17       |
|                              |                |              |                |                |             |              |                 |
| OTHERS:                      |                |              |                |                |             |              |                 |
| Breakage                     | 23,313.12      | 0.00         | 44,196.69      | 0.00           | 826.39      | 0.00         | 68,336.20       |
| Unclaimed Tickets            | 0.00           | 0.00         | 0.00           | 0.00           | 0.00        | 0.00         | 0.00            |
|                              |                |              |                |                |             |              |                 |
| TOTAL COMMISSIONS            |                |              |                |                |             |              |                 |
| AND OTHERS:                  | 760,082.35     | 91,015.17    | 1,286,622.88   | 947,768.71     | 19,959.25   | 16,461.85    | 3,121,910.21    |
|                              |                |              |                |                |             |              |                 |
| NET PAID TO THE PUBLIC       | \$2,755,749.35 | \$326,790.93 | \$4,760,682.62 | \$3,562,809.69 | \$68,434.15 | \$141,895.15 | \$11,616,361.89 |