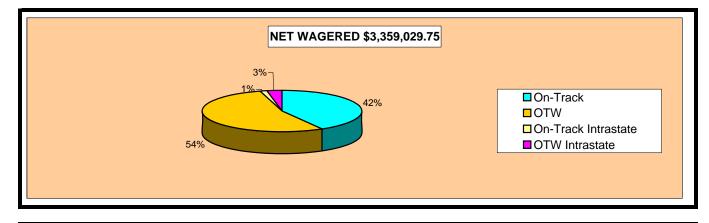

#### OKLAHOMA HORSE RACING COMMISSION STATISTICAL REPORT OF OPERATIONS REMINGTON PARK - MIXED BREED RACE MEETING DISTRIBUTION SUMMARY OF NET WAGERED-SIMULCAST DAYS MARCH 9, 2007 THROUGH JUNE 3, 2007

|                              |                | Simulcas       | st Days     |              |                |
|------------------------------|----------------|----------------|-------------|--------------|----------------|
|                              | Simulca        |                | Intrasta    | ate          | Grand          |
|                              | On-Track       | OTW            | On-Track    | ΟΤΨ          | Total          |
|                              |                |                |             |              |                |
| NET WAGERED                  | \$1,400,235.65 | \$1,810,073.70 | \$45,498.50 | \$103,221.90 | \$3,359,029.75 |
| COMMISSIONS:                 |                |                |             |              |                |
| Licensee                     | 112,020.34     | 145,366.63     | 4,055.45    | 4,623.47     | 266,065.89     |
| Purses                       | 113,420.13     | 134,697.29     | 3,067.65    | 4,579.56     | 255,764.63     |
| Host Track                   | 44,848.12      | 59,274.73      | 1,819.94    | 2,493.85     | 108,436.64     |
| State Tax                    | 28,004.72      | 37,019.01      | 909.97      | 1,246.92     | 67,180.62      |
| County Tax                   | 0.00           | 8,145.33       | 0.00        | 464.50       | 8,609.83       |
| City Tax                     | 0.00           | 8,145.33       | 0.00        | 464.50       | 8,609.83       |
| State Auditor                | 1,400.24       | 1,810.07       | 0.00        | 103.22       | 3,313.53       |
| Breeding Development Fund    | 1              |                |             |              |                |
| Special Account (B.D.F.S.A.) | 0.00           | 0.00           | 145.38      | 0.00         | 145.38         |
| OTHERS:                      |                |                |             |              |                |
| Breakage                     | 14,016.38      | 0.00           | 444.64      | 0.00         | 14,461.02      |
| Unclaimed Tickets            | 0.00           | 0.00           | 0.00        | 0.00         | 0.00           |
| TOTAL COMMISSIONS            |                |                |             |              |                |
| AND OTHERS:                  | \$313,709.93   | \$394,458.40   | \$10,443.03 | \$13,976.02  | \$732,587.37   |
| NET PAID TO THE PUBLIC       | \$1,086,525.72 | \$1,415,615.30 | \$35,055.47 | \$89,245.88  | \$2,626,442.38 |