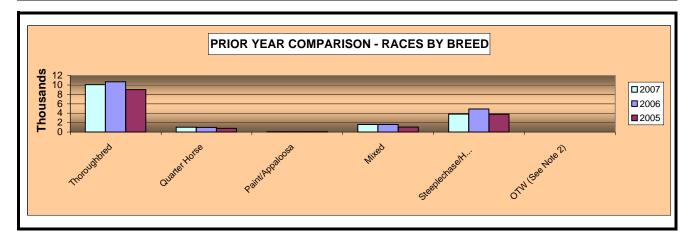

#### OKLAHOMA HORSE RACING COMMISSION STATISTICAL REPORT OF OPERATIONS REMINGTON PARK - MIXED BREED RACE MEETING PRIOR YEAR COMPARISON - NUMBER OF RACES BY BREED MARCH 9, 2007 THROUGH JUNE 3, 2007

|                      | 2007   | 2006   | 2005   | 2006 to 2007<br>Increase<br>(Decrease) | %<br>Change | 2005 to 2006<br>increase<br>(Decrease) | %<br>Change |
|----------------------|--------|--------|--------|----------------------------------------|-------------|----------------------------------------|-------------|
|                      |        |        |        |                                        |             |                                        |             |
| Thoroughbred         | 10,049 | 10,683 | 9,019  | (634)                                  | -6%         | 1,664                                  | 18%         |
| Quarter Horse        | 1,016  | 970    | 784    | 46                                     | 5%          | 186                                    | 24%         |
| Paint/Appaloosa      | 81     | 73     | 58     | 8                                      | 11%         | 15                                     | 26%         |
| Mixed                | 1,612  | 1,608  | 1,056  | 4                                      | 0%          | 552                                    | 52%         |
| Steeplechase/Harness | 3,818  | 4,884  | 3,758  | (1,066)                                | -22%        | 1,126                                  | 30%         |
| OTW (See Note 2)     | 0      | 0      | 0      | 0                                      | 0%          | 0                                      | 0%          |
| NET WAGERED          | 16,576 | 18,218 | 14,675 | (1,642)                                | -9%         | 3,543                                  | 24%         |