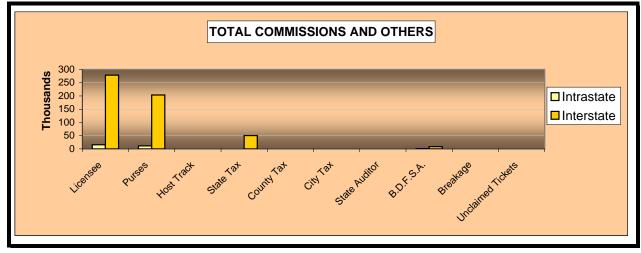

|              |                                                                                                                                  | Grand                                                                                                                                                                                                                                                   |
|--------------|----------------------------------------------------------------------------------------------------------------------------------|---------------------------------------------------------------------------------------------------------------------------------------------------------------------------------------------------------------------------------------------------------|
| Intrastate   | Interstate                                                                                                                       | Total                                                                                                                                                                                                                                                   |
|              |                                                                                                                                  |                                                                                                                                                                                                                                                         |
| \$689,937.00 | \$20,550,993.76                                                                                                                  | \$21,240,930.76                                                                                                                                                                                                                                         |
|              |                                                                                                                                  |                                                                                                                                                                                                                                                         |
| 15,728.42    | 278,586.60                                                                                                                       | 294,315.02                                                                                                                                                                                                                                              |
| 11,390.69    | 203,749.74                                                                                                                       | 215,140.43                                                                                                                                                                                                                                              |
| 0.00         | 0.00                                                                                                                             | 0.00                                                                                                                                                                                                                                                    |
| 0.00         | 50,597.66                                                                                                                        | 50,597.66                                                                                                                                                                                                                                               |
| 0.00         | 0.00                                                                                                                             | 0.00                                                                                                                                                                                                                                                    |
| 0.00         | 0.00                                                                                                                             | 0.00                                                                                                                                                                                                                                                    |
| 0.00         | 0.00                                                                                                                             | 0.00                                                                                                                                                                                                                                                    |
|              |                                                                                                                                  |                                                                                                                                                                                                                                                         |
| 477.89       | 8,798.69                                                                                                                         | 9,276.58                                                                                                                                                                                                                                                |
|              |                                                                                                                                  |                                                                                                                                                                                                                                                         |
| 0.00         | 0.00                                                                                                                             | 0.00                                                                                                                                                                                                                                                    |
| 0.00         | 0.00                                                                                                                             | 0.00                                                                                                                                                                                                                                                    |
| \$27 597 00  | \$541 732 69                                                                                                                     | \$569,329.69                                                                                                                                                                                                                                            |
|              | (See N<br>Intrastate<br>\$689,937.00<br>15,728.42<br>11,390.69<br>0.00<br>0.00<br>0.00<br>0.00<br>0.00<br>0.00<br>477.89<br>0.00 | \$689,937.00 \$20,550,993.76   15,728.42 278,586.60   11,390.69 203,749.74   0.00 0.00   0.00 50,597.66   0.00 0.00   0.00 0.00   0.00 0.00   0.00 0.00   0.00 0.00   0.00 0.00   0.00 0.00   0.00 0.00   0.00 0.00   0.00 0.00   0.00 0.00   0.00 0.00 |