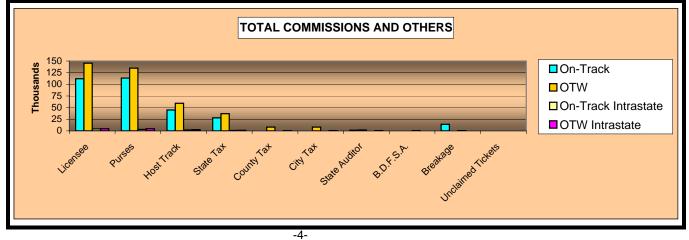

#### OKLAHOMA HORSE RACING COMMISSION STATISTICAL REPORT OF OPERATIONS REMINGTON PARK - MIXED BREED RACE MEETING DISTRIBUTION SUMMARY OF NET WAGERED-SIMULCAST DAYS MARCH 9, 2007 THROUGH JUNE 3, 2007

|                              |                | Simulcas       | st Days     |              |                |
|------------------------------|----------------|----------------|-------------|--------------|----------------|
|                              | Simulca        |                | Intrasta    | ate          | Grand          |
|                              | On-Track       | OTW            | On-Track    | ΟΤΨ          | Total          |
|                              |                |                |             |              |                |
| NET WAGERED                  | \$1,400,235.65 | \$1,810,073.70 | \$45,498.50 | \$103,221.90 | \$3,359,029.75 |
| COMMISSIONS:                 |                |                |             |              |                |
| Licensee                     | 112,020.34     | 145,366.63     | 4,055.45    | 4,623.47     | 266,065.89     |
| Purses                       | 113,420.13     | 134,697.29     | 3,067.65    | 4,579.56     | 255,764.63     |
| Host Track                   | 44,848.12      | 59,274.73      | 1,819.94    | 2,493.85     | 108,436.64     |
| State Tax                    | 28,004.72      | 37,019.01      | 909.97      | 1,246.92     | 67,180.62      |
| County Tax                   | 0.00           | 8,145.33       | 0.00        | 464.50       | 8,609.83       |
| City Tax                     | 0.00           | 8,145.33       | 0.00        | 464.50       | 8,609.83       |
| State Auditor                | 1,400.24       | 1,810.07       | 0.00        | 103.22       | 3,313.53       |
| Breeding Development Fund    | 1              |                |             |              |                |
| Special Account (B.D.F.S.A.) | 0.00           | 0.00           | 145.38      | 0.00         | 145.38         |
| OTHERS:                      |                |                |             |              |                |
| Breakage                     | 14,016.38      | 0.00           | 444.64      | 0.00         | 14,461.02      |
| Unclaimed Tickets            | 0.00           | 0.00           | 0.00        | 0.00         | 0.00           |
| TOTAL COMMISSIONS            |                |                |             |              |                |
| AND OTHERS:                  | \$313,709.93   | \$394,458.40   | \$10,443.03 | \$13,976.02  | \$732,587.37   |
| NET PAID TO THE PUBLIC       | \$1,086,525.72 | \$1,415,615.30 | \$35,055.47 | \$89,245.88  | \$2,626,442.38 |