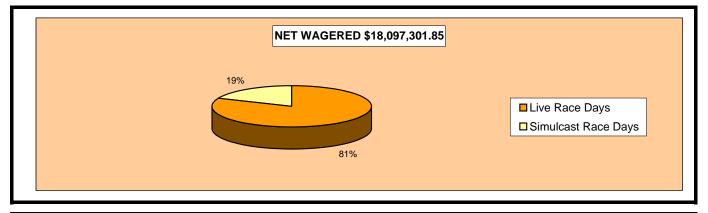

#### OKLAHOMA HORSE RACING COMMISSION STATISTICAL REPORT OF OPERATIONS REMINGTON PARK - MIXED BREED RACE MEETING DISTRIBUTION SUMMARY OF NET WAGERED MARCH 9, 2007 THROUGH JUNE 3, 2007

|                                | Live<br>Days    | Simulcast<br>Days | Total           | Guest<br>Facilities<br>(See Note 1) | Grand<br>Total  |
|--------------------------------|-----------------|-------------------|-----------------|-------------------------------------|-----------------|
| NET WAGERED                    | \$14,738,272.10 | \$3,359,029.75    | \$18,097,301.85 | \$21,240,930.76                     | \$39,338,232.61 |
| COMMISSIONS:                   |                 |                   |                 |                                     |                 |
| Licensee                       | 1,193,400.46    | 266,065.89        | 1,459,466.35    | 294,315.02                          | 1,753,781.37    |
| Purses                         | 1,094,472.67    | 255,764.63        | 1,350,237.30    | 215,140.43                          | 1,565,377.73    |
| Host Track                     | 402,961.51      | 108,436.64        | 511,398.15      | 0.00                                | 511,398.15      |
| State Tax                      | 294,765.48      | 67,180.62         | 361,946.10      | 50,597.66                           | 412,543.76      |
| County Tax (See Note 4)        | 22,890.34       | 8,609.83          | 31,500.17       | 0.00                                | 31,500.17       |
| City Tax (See Note 4)          | 22,890.34       | 8,609.83          | 31,500.17       | 0.00                                | 31,500.17       |
| State Auditor                  | 11,134.05       | 3,313.53          | 14,447.58       | 0.00                                | 14,447.58       |
| Breeding Development Fund      |                 |                   |                 |                                     |                 |
| Special Account (B.D.F.S.A.)   | 11,059.17       | 145.38            | 11,204.55       | 9,276.58                            | 20,481.13       |
| OTHERS:                        |                 |                   |                 |                                     |                 |
| Breakage                       | 68,336.20       | 14,461.02         | 82,797.22       | 0.00                                | 82,797.22       |
| Unclaimed Tickets (See Note 3) | 0.00            | 0.00              | 0.00            | 0.00                                | 0.00            |
| TOTAL COMMISSIONS              |                 |                   |                 |                                     |                 |
| AND OTHERS:                    | 3,121,910.21    | 732,587.37        | 3,854,497.58    | \$569,329.69                        | \$4,423,827.27  |
| NET PAID TO THE PUBLIC         | \$11,616,361.89 | \$2,626,442.38    | \$14,242,804.27 |                                     |                 |