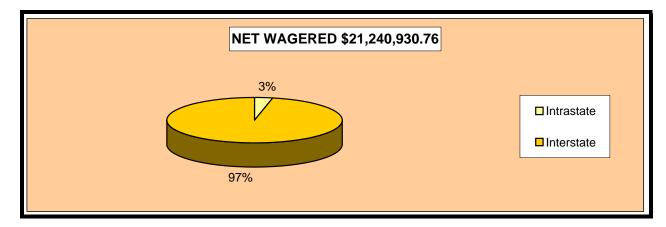

|              |                                                                                                                                  | Grand                                                                                                                                                                                                                                                   |
|--------------|----------------------------------------------------------------------------------------------------------------------------------|---------------------------------------------------------------------------------------------------------------------------------------------------------------------------------------------------------------------------------------------------------|
| Intrastate   | Interstate                                                                                                                       | Total                                                                                                                                                                                                                                                   |
|              |                                                                                                                                  |                                                                                                                                                                                                                                                         |
| \$689,937.00 | \$20,550,993.76                                                                                                                  | \$21,240,930.76                                                                                                                                                                                                                                         |
|              |                                                                                                                                  |                                                                                                                                                                                                                                                         |
| 15,728.42    | 278,586.60                                                                                                                       | 294,315.02                                                                                                                                                                                                                                              |
| 11,390.69    | 203,749.74                                                                                                                       | 215,140.43                                                                                                                                                                                                                                              |
| 0.00         | 0.00                                                                                                                             | 0.00                                                                                                                                                                                                                                                    |
| 0.00         | 50,597.66                                                                                                                        | 50,597.66                                                                                                                                                                                                                                               |
| 0.00         | 0.00                                                                                                                             | 0.00                                                                                                                                                                                                                                                    |
| 0.00         | 0.00                                                                                                                             | 0.00                                                                                                                                                                                                                                                    |
| 0.00         | 0.00                                                                                                                             | 0.00                                                                                                                                                                                                                                                    |
|              |                                                                                                                                  |                                                                                                                                                                                                                                                         |
| 477.89       | 8,798.69                                                                                                                         | 9,276.58                                                                                                                                                                                                                                                |
|              |                                                                                                                                  |                                                                                                                                                                                                                                                         |
| 0.00         | 0.00                                                                                                                             | 0.00                                                                                                                                                                                                                                                    |
| 0.00         | 0.00                                                                                                                             | 0.00                                                                                                                                                                                                                                                    |
| \$27 597 00  | \$541 732 69                                                                                                                     | \$569,329.69                                                                                                                                                                                                                                            |
|              | (See N<br>Intrastate<br>\$689,937.00<br>15,728.42<br>11,390.69<br>0.00<br>0.00<br>0.00<br>0.00<br>0.00<br>0.00<br>477.89<br>0.00 | \$689,937.00 \$20,550,993.76   15,728.42 278,586.60   11,390.69 203,749.74   0.00 0.00   0.00 50,597.66   0.00 0.00   0.00 0.00   0.00 0.00   0.00 0.00   0.00 0.00   0.00 0.00   0.00 0.00   0.00 0.00   0.00 0.00   0.00 0.00   0.00 0.00   0.00 0.00 |